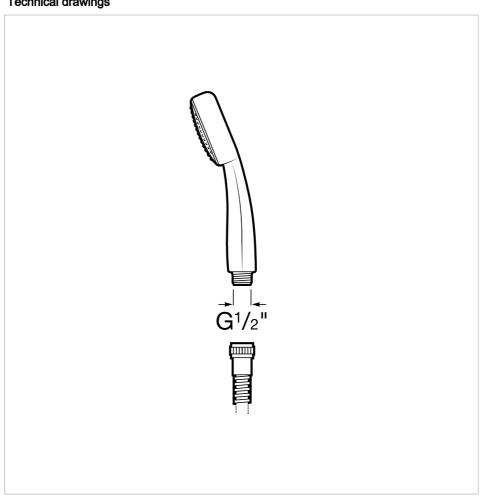

## Technical drawings

Natura Ref. G0082700R

## Handshower with Rain function

Diameter (mm): 80 Finish: Chrome

Flow rate Rain (I/min - 3 bar): 6 Number of functions: 1 Shape: Circular