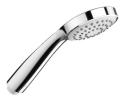

#### Includes

G0082700R Handshower with Rain function

### **Technical drawings**

Natura Ref. G0082700R

Its look -based on simple contemporary design- and functionality are inspired by the basic elements of nature.

## Handshower with Rain function

Diameter (mm): 80 Finish: Chrome

Flow rate Rain (I/min - 3 bar): 6 Number of functions: 1 Shape: Circular