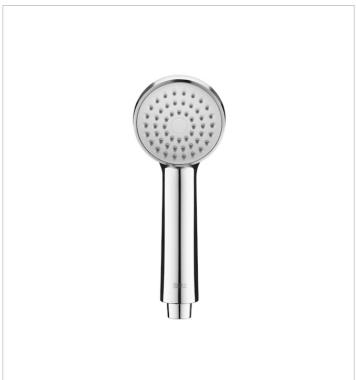

### **Technical drawings**

Natura Ref. G0082700R

Its look -based on simple contemporary design- and functionality are inspired by the basic elements of nature.

## Handshower with Rain function

Diameter (mm): 80 Finish: Chrome

Flow rate Rain (I/min - 3 bar): 6 Number of functions: 1 Shape: Circular

## Technical drawings

Natura Ref. G0082700R