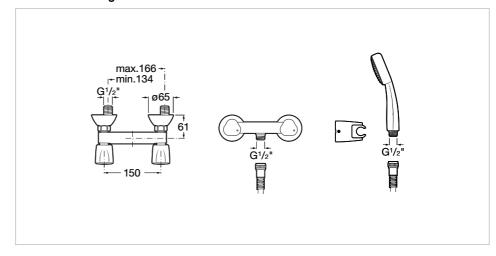

# Wall-mounted shower mixer, 1,50m flexible shower hose and swivel wall bracket

Application place: Shower Faucet type: Twin-lever

Finish: Chrome

Installation type: Wall-mounted Twin lever control: Conventional