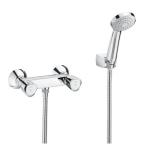

Brava Ref. 5A2030C02

Elements designed to weather the ravages of time, never becoming dated, and invariably conserving their personality and style. This collection is simplicity, warmth and reliability, adapting to all atmospheres and environments.

# Wall-mounted shower mixer, 1,50m flexible shower hose and swivel wall bracket

Application place: Shower Faucet type: Twin-lever

Finish: Chrome

Installation type: Wall-mounted Twin lever control: Conventional