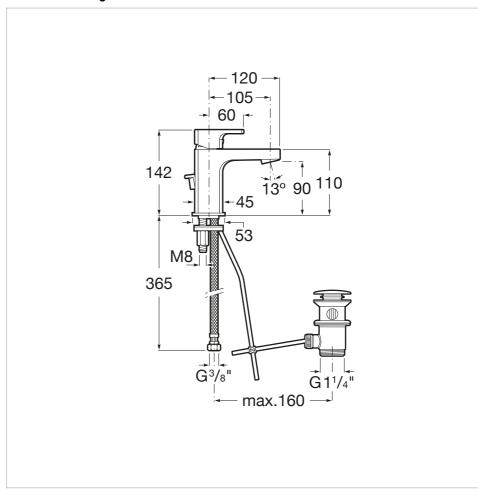

L90 Ref. 5A3A01C00



Committed to the perfection of a finish that leads us to a universe ruled by technology. A sequence of angles, straight lines and planes in a singular style proposal, specially recommended for those who love design inspired by urban life.

## Compact basin mixer with aerator and pop-up waste, Cold Start

Aerator type: Integrated aerator Application place: Basin Cold water position in the center Faucet type: Single-lever

Finish: Chrome

Flexible supply hoses included Flow rate (I/min - 3 bar): 8 Handle position: Top Installation type: Deck-mounted

Pop-up waste

Type of cartridge: Ceramic Waste type: Pop-up waste Water and energy saving





## **Technical drawings**