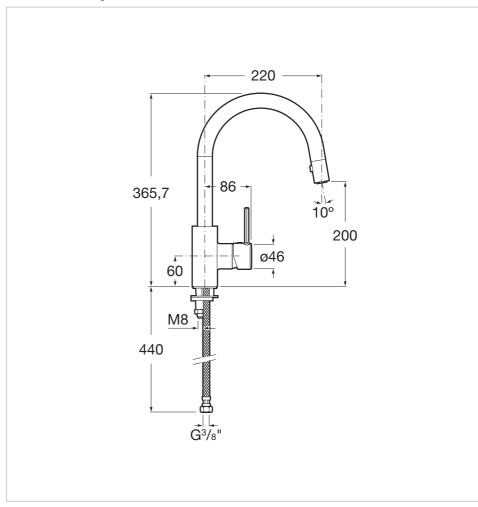

of freshness and originality to every corner. Slim and curvaceous, This series' singularity is seductive and its valiant functionality is ever so convincing.



Designed by Ramon Benedito

A Barcelona industrial designer with a world-wide reputation – and a worldwide prize-winner. Over the 20 years he has worked with Roca he has employed a design criteria that can be summed up in a single sentence: rigour as a method.

## Kitchen sink mixer with retractable swivel spout and rinse spray function

Application place: Kitchen sink
Faucet type: Single-lever

Finish: Chrome

Flexible supply hoses included Handle position: Lateral Installation type: Deck-mounted

Pull-out spout

Spout length (mm): 220 Spout position: High

Swivel spout

Type of cartridge: Ceramic





## **Technical drawings**







Targa Ref. 5A8160C00











Targa Ref. 5A8160C00