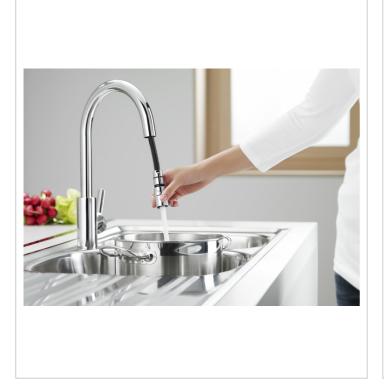

## Kitchen sink mixer with retractable swivel spout and rinse spray function

Application place: Kitchen sink
Faucet type: Single-lever

Finish: Chrome

Flexible supply hoses included Handle position: Lateral Installation type: Deck-mounted

Pull-out spout

Spout length (mm): 220 Spout position: High

Swivel spout

Type of cartridge: Ceramic