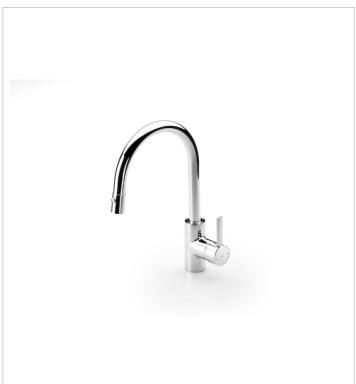

Targa Ref. 5A8160C00

A proposal that can bring an air of freshness and originality to every corner. Slim and curvaceous, This series' singularity is seductive and its valiant functionality is ever so convincing.

## Kitchen sink mixer with retractable swivel spout and rinse spray function

Application place: Kitchen sink
Faucet type: Single-lever

Finish: Chrome

Flexible supply hoses included Handle position: Lateral Installation type: Deck-mounted

Pull-out spout

Spout length (mm): 220 Spout position: High

Swivel spout

Type of cartridge: Ceramic