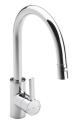

Targa Ref. 5A8160C00

A proposal that can bring an air of freshness and originality to every corner. Slim and curvaceous, This series' singularity is seductive and its valiant functionality is ever so convincing.

## Kitchen sink mixer with retractable swivel spout and rinse spray function

Application place: Kitchen sink
Faucet type: Single-lever

Finish: Chrome

Flexible supply hoses included Handle position: Lateral Installation type: Deck-mounted

Pull-out spout

Spout length (mm): 220 Spout position: High

Swivel spout

Type of cartridge: Ceramic