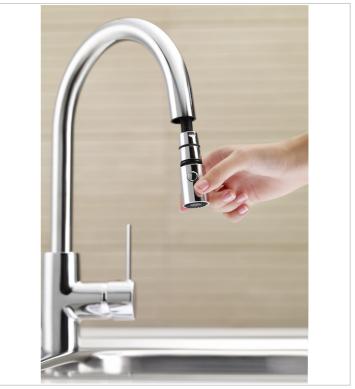

## Kitchen sink mixer with retractable swivel spout and rinse spray function

Application place: Kitchen sink
Faucet type: Single-lever

Finish: Chrome

Flexible supply hoses included Handle position: Lateral Installation type: Deck-mounted

Pull-out spout

Spout length (mm): 220 Spout position: High

Swivel spout

Type of cartridge: Ceramic