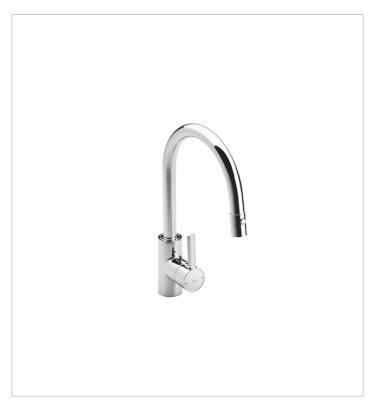

Targa Ref. 5A8160C00

A proposal that can bring an air of freshness and originality to every corner. Slim and curvaceous, This series' singularity is seductive and its valiant functionality is ever so convincing.

## Kitchen sink mixer with retractable swivel spout and rinse spray function

Application place: Kitchen sink
Faucet type: Single-lever

Finish: Chrome

Flexible supply hoses included Handle position: Lateral Installation type: Deck-mounted

Pull-out spout

Spout length (mm): 220 Spout position: High

Swivel spout

Type of cartridge: Ceramic