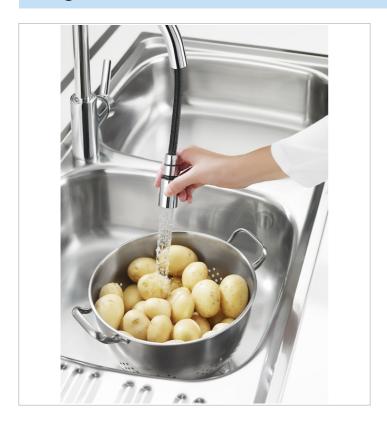

## Kitchen sink mixer with retractable swivel spout and rinse spray function

Application place: Kitchen sink
Faucet type: Single-lever

Finish: Chrome

Flexible supply hoses included Handle position: Lateral Installation type: Deck-mounted

Pull-out spout

Spout length (mm): 220 Spout position: High

Swivel spout

Type of cartridge: Ceramic