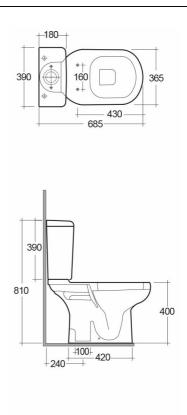

## **Technical specifications**

| Dimensions:         | 685 x 365 mm        |
|---------------------|---------------------|
| Weight:             | 35 Kg               |
| Color:              | Alpine White, Ivory |
| Trap type:          | S Trap              |
| Trapway type:       | Concealed           |
| Seat cover options: | ABS & Urea          |
| Bowl shape:         | Oval                |
| Soft close:         | yes                 |
| Dual flush:         | yes                 |
| Suites:             | RAK-LIWA            |

Dimensions: All dimensions in mm tolerance  $\pm 5\%$  for below 200mm and  $\pm 3\%$  for above 200mm.

Note: Due to a continuing development programme to improve design and performance, the manufacturer reserves all rights to vary specifications without prior information. Please note accessories are for photographic use only.