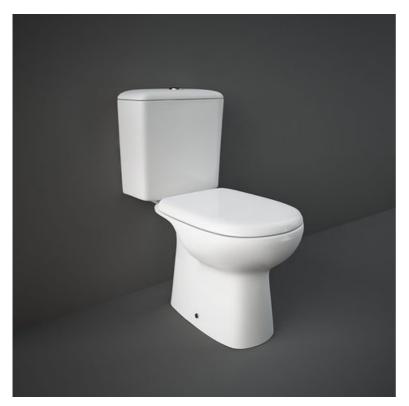

## **RAK-LIWA Close Coupled | Water Closet**

## **Technical specifications**

| Dimensions:         | 685 x 365 mm        |
|---------------------|---------------------|
| Weight:             | 35 Kg               |
| Color:              | Alpine White, Ivory |
| Trap type:          | S Trap              |
| Trapway type:       | Concealed           |
| Seat cover options: | ABS & Urea          |
| Bowl shape:         | Oval                |
| Soft close:         | yes                 |
| Dual flush:         | yes                 |
| Suites:             | RAK-LIWA            |