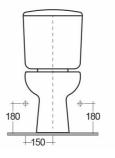

Dimensions: All dimensions in mm tolerance  $\pm 5\%$  for below 200mm and  $\pm 3\%$  for above 200mm.

Note: Due to a continuing development programme to improve design and performance, the manufacturer reserves all rights to vary specifications without prior information. Please note accessories are for photographic use only.