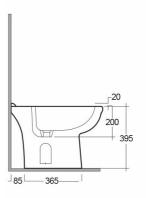

| Code     | Name                       |
|----------|----------------------------|
| KR07AWHA | KARLA BIDET BACK OPEN 58CM |

Dimensions: All dimensions in mm tolerance ±5% for below 200mm and ±3% for above 200mm.