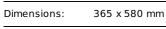

| Code     | Name                       |
|----------|----------------------------|
| KR07AWHA | KARLA BIDET BACK OPEN 58CM |

Dimensions: All dimensions in mm tolerance ±5% for below 200mm and ±3% for above 200mm.