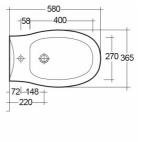

| Code     | Name                       |
|----------|----------------------------|
| KR07AWHA | KARLA BIDET BACK OPEN 58CM |

Dimensions: All dimensions in mm tolerance ±5% for below 200mm and ±3% for above 200mm.