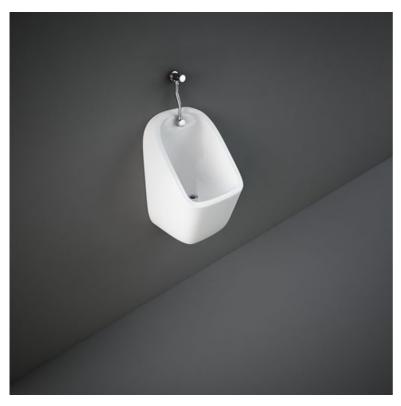

## **RAK-SERIES 600**

## **Urinal and Partition**

| Code     | Name                    |
|----------|-------------------------|
| SE19AWHA | SERIES URINAL BOWL 31CM |

Dimensions: All dimensions in mm tolerance ±5% for below 200mm and ±3% for above 200mm.