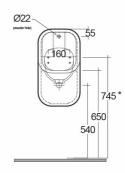

## **Technical specifications**

| Dimensions: | 310 x 310 mm        |
|-------------|---------------------|
| Weight:     | 19 Kg               |
| Color:      | Alpine White, Ivory |

| 570<br>195<br>130<br>265<br>- 310 650 |
|---------------------------------------|
|---------------------------------------|

| Code     | Name                    |
|----------|-------------------------|
| SE19AWHA | SERIES URINAL BOWL 31CM |

Dimensions: All dimensions in mm tolerance ±5% for below 200mm and ±3% for above 200mm.