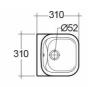

## **Technical specifications**

| Dimensions: | 310 x 310 mm        |
|-------------|---------------------|
| Weight:     | 19 Kg               |
| Color:      | Alpine White, Ivory |

| 570<br>195<br>130<br>265<br>- 310 650 |
|---------------------------------------|
|---------------------------------------|

| Code     | Name                    |
|----------|-------------------------|
| SE19AWHA | SERIES URINAL BOWL 31CM |

Dimensions: All dimensions in mm tolerance ±5% for below 200mm and ±3% for above 200mm.