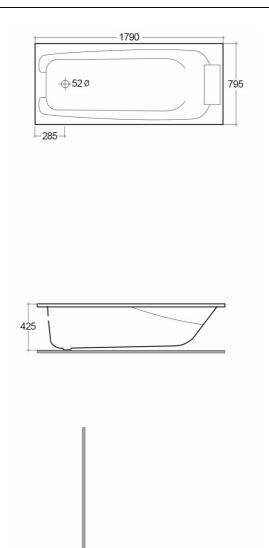

## **Technical specifications**

| Dimensions: | 1790 x 795 mm |
|-------------|---------------|
| Weight:     | 17 Kg         |
| Color:      | Alpine White  |
|             |               |

| Code     | Name                    |
|----------|-------------------------|
| BT25AWHA | GLORIA BATHTUB 179x79CM |

Dimensions: All dimensions in mm tolerance ±5% for below 200mm and ±3% for above 200mm.

Note: Due to a continuing development programme to improve design and performance, the manufacturer reserves all rights to vary specifications without prior information.