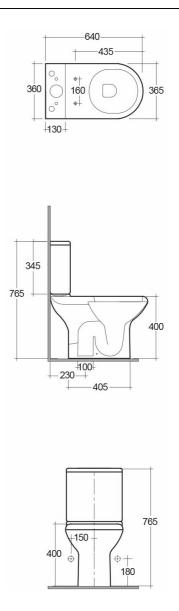

## **Technical specifications**

| Dimensions:         | 640 x 365 mm |
|---------------------|--------------|
| Weight:             | 34 Kg        |
| Color:              | Alpine White |
| Trap type:          | S Trap       |
| Trapway type:       | Concealed    |
| Seat cover options: | ABS & Urea   |
| Bowl shape:         | Round        |
| Soft close:         | yes          |
| Dual flush:         | yes          |
| Suites:             | RAK-COMPACT  |

Dimensions: All dimensions in mm tolerance ±5% for below 200mm and ±3% for above 200mm.

Note: Due to a continuing development programme to improve design and performance, the manufacturer reserves all rights to vary specifications without prior information.