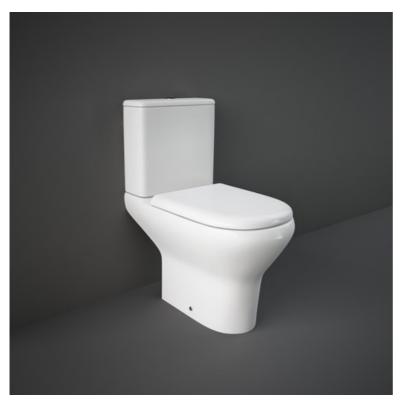

## **RAK-COMPACT**

## **Close Coupled | Water Closet**

## **Technical specifications**

| Dimensions:         | 640 x 365 mm |
|---------------------|--------------|
| Weight:             | 34 Kg        |
| Color:              | Alpine White |
| Trap type:          | S Trap       |
| Trapway type:       | Concealed    |
| Seat cover options: | ABS & Urea   |
| Bowl shape:         | Round        |
| Soft close:         | yes          |
| Dual flush:         | yes          |
| Suites:             | RAK-COMPACT  |